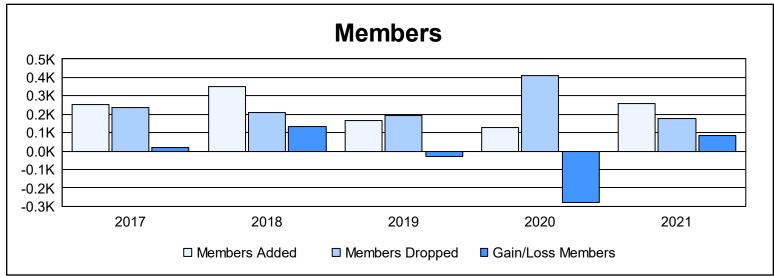

District 310 E As of June 2021 Cumulative

| Year      | New<br>Clubs | Dropped<br>Clubs | Gain/<br>Loss<br>Clubs | New<br>Members | Charter<br>Members | Reinstate<br>Members | Transfer<br>Members | Total<br>Member<br>Added | Total<br>Members<br>Dropped | Gain/<br>Loss<br>Members |
|-----------|--------------|------------------|------------------------|----------------|--------------------|----------------------|---------------------|--------------------------|-----------------------------|--------------------------|
| 2016-2017 | 3            | 1                | 2                      | 148            | 78                 | 22                   | 3                   | 251                      | 234                         | 17                       |
| 2017-2018 | 5            | 0                | 5                      | 225            | 119                | 1                    | 3                   | 348                      | 212                         | 136                      |
| 2018-2019 | 2            | 0                | 2                      | 108            | 48                 | 6                    | 3                   | 165                      | 195                         | -30                      |
| 2019-2020 | 0            | 1                | -1                     | 86             | 14                 | 14                   | 14                  | 128                      | 408                         | -280                     |
| 2020-2021 | 2            | 1                | 1                      | 137            | 72                 | 29                   | 21                  | 259                      | 177                         | 82                       |
| Average   | 2            | 1                | 2                      | 141            | 66                 | 14                   | 9                   | 230                      | 245                         | -15                      |