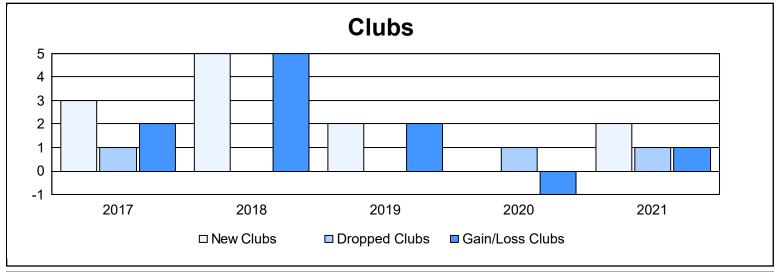

District 310 E As of June 2021 Cumulative

| Year      | New<br>Clubs | Dropped<br>Clubs | Gain/<br>Loss<br>Clubs | New<br>Members | Charter<br>Members | Reinstate<br>Members | Transfer<br>Members | Total<br>Member<br>Added | Total<br>Members<br>Dropped | Gain/<br>Loss<br>Members |
|-----------|--------------|------------------|------------------------|----------------|--------------------|----------------------|---------------------|--------------------------|-----------------------------|--------------------------|
| 2016-2017 | 3            | 1                | 2                      | 148            | 78                 | 22                   | 3                   | 251                      | 234                         | 17                       |
| 2017-2018 | 5            | 0                | 5                      | 225            | 119                | 1                    | 3                   | 348                      | 212                         | 136                      |
| 2018-2019 | 2            | 0                | 2                      | 108            | 48                 | 6                    | 3                   | 165                      | 195                         | -30                      |
| 2019-2020 | 0            | 1                | -1                     | 86             | 14                 | 14                   | 14                  | 128                      | 408                         | -280                     |
| 2020-2021 | 2            | 1                | 1                      | 137            | 72                 | 29                   | 21                  | 259                      | 177                         | 82                       |
| Average   | 2            | 1                | 2                      | 141            | 66                 | 14                   | 9                   | 230                      | 245                         | -15                      |